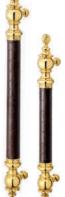

#### Classic 9654L1B+ 9654LB+ Gold -Titanium Coating (PVD) elite

**Pull Handle** 5500L

Also available in other finishing.

**Pull Handle** 6100L

Also available in other finishing.

**Pull Handle** 6600L

Also available in other finishing.

Gold -Titanium Coating (PVD) elite

PVD

PVD

Gold -Titanium Coating (PVD)

5554LB+

Also available in other finishing.

**Pull Handle** 7400L

6154LB+