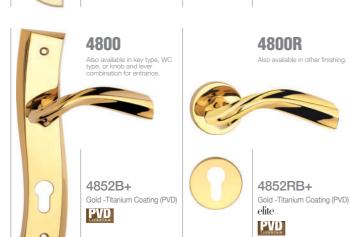

Art Collection Classic
ART11B2R
Black & Gold

NEW

2600R

Also available in other finishing.

3972RB+

Chrome

PVD

4300R