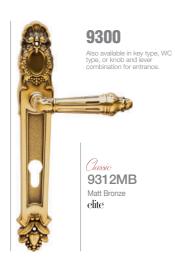

elite

Gold -Titanium Coating (PVD),

elite

PVD

5952RB+
Gold -Titanium Coating (PVD)
elite

elite

PVD

6152RB+