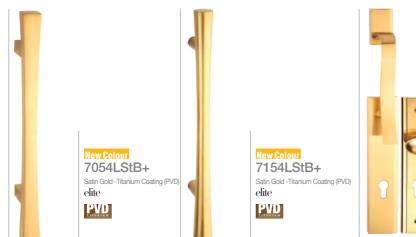

#### **Pull Handle** 7100L

Also available in other finishing.

Classic

6954LB+ Gold -Titanium Coating (PVD)

PVD

7054LB+

Gold -Titanium Coating (PVD) elite

PVD

#### 7154LB+

Gold -Titanium Coating (PVD) elite

PVD

**Pull Handle** 9400LD

Also available in other finishing.

**Pull Handle** 9500L

Also available in other finishing.

**Pull Handle** 9600L