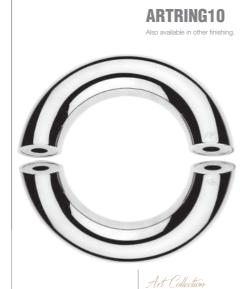

Cream

Gray

ARTRING13
Chrome

NEW Design

Art Collection

NEW PVD

ARTRING15B+

Gold -Titanium Coating (PVD)

NEW PVD

Also available in other finishing.

New Colour At Collection
ARTRING24B+

Rose Gold -Titanium Coating (PVD)

ART1000RD

Art Collection ART1032RD3 Chrome, Tan Leather

Also available in other finishing.

Also available in other finishing.