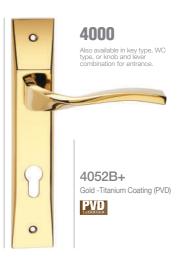

Art Collection Classic
ART11B2R
Black & Gold

NEW

2600R

Also available in other finishing.

3972RB+

Chrome

PVD

4300R