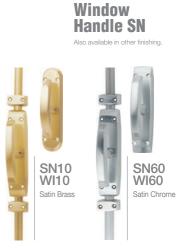

#### Window Handle 1600

Also available in other finishing.

#### Window Handle 1800

Also available in other finishing.

#### Window Handle 1900

#### Window Handle 2000

#### Window Handle 2500

Also available in other finishing.

#### Window Handle 7400

Also available in other finishing.

#### Window Handle U1600

Also available in other finishing.

#### Window Handle U1800

Also available in other finishing.