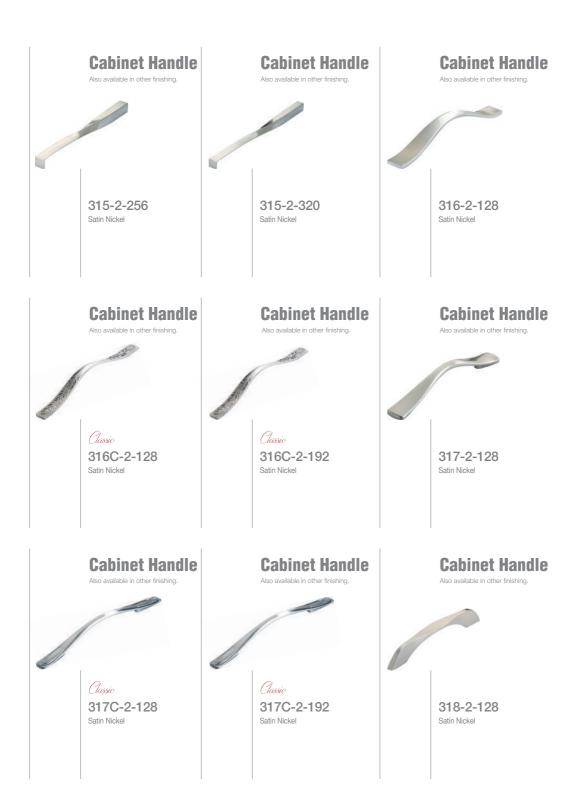

hing

ML805G Gold



#### **Mortice Lock**

Also available in other finishing

ML900 Olive



## **Mortice Lock**

Also available in other finishing

ML900G Olive



**Mortice Lock** 

Also available in other finishing



**Mortice Lock** 

Also available in other finishing



**Mortice Lock** 

Also available in other finishing





**Mortice Lock** 

Also available in other finishing



#### **Mortice Lock**

Also available in other finishing



#### **Mortice Lock**

Also available in other finishing





ML705 Gold



#### ML705G Gold



### **Mortice Lock**

Also available in other finishing























**Cylinder** 

New Product 754CGB+

elite

PVD

Gold -Titanium Coating (PVD)

Also available in other finishing.













**Cylinder** 



































































PVD







Black&White 40B2R Black & Gold elite



Black&White 42B2R Black & Gold elite



Black&White 43B2R Black & Gold elite



Black&White 48B2R Black & Gold elite



Black&White 50B2R Black & Gold elite





Black&White Classic 57B2R Black & Gold elite



Black&White 61 B2R Black & Gold elite



Black&White 62B2R Black & Gold elite



Black&White 8082RM Matt Black Chrome elite



Black&White Classic 81 B2R Black & Gold elite



Black&White Classic 82B2R Black & Gold elite



















Black&White BB N7B - N8B Black & Gold



Black&White
CB
N7B - N8B -N7B
Black & Gold







NEW Design











Black&White 43W2R White & Chrome elite



Black&White 48W2R White & Chrome elite



Back&White 50W2R White & Chrome elite



52W2R White & Chrome elite