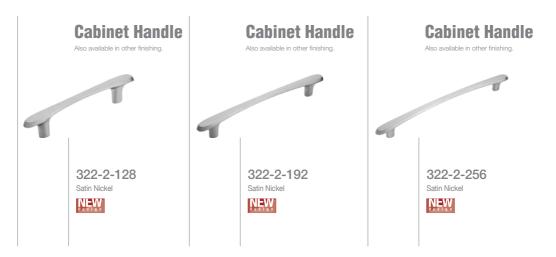

#### Finishes Range

Satin Brass

Satin Nickel

Chrome

Rose Gold

Gold-Titanium Coating

Satin Gold Titanium Coating

Satin Chrome

Black

Matt Nickel

Olive

Matt White

White

Pearl

Satin aluminium

Olive

Cream

Gray

ARTRING13
Chrome

NEW Design

Art Collection

NEW PVD

ARTRING15B+

Gold -Titanium Coating (PVD)