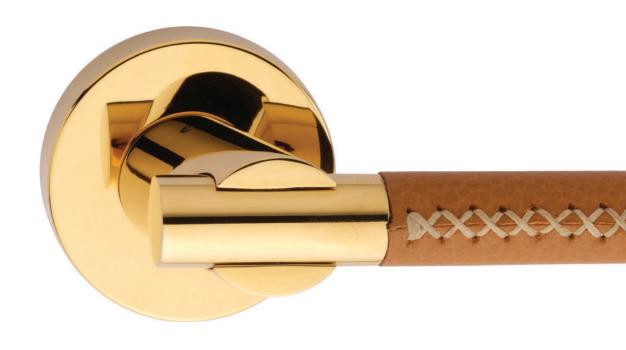

NEW PVD

Also available in other finishing.

New Colour At Collection
ARTRING24B+

Rose Gold -Titanium Coating (PVD)

ART1000RD

Art Collection ART1032RD3 Chrome, Tan Leather

Also available in other finishing.

Also available in other finishing.

#### ART1000RD

Also available in other finishing.

Art Collection ART1022RD1 Satin Nickel, Black Leather

ART1022RD2 Satin Nickel, Brown Leather

Art Collection

ART1022RD3 Satin Nickel, Tan Leather

Art Collection