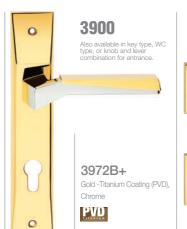

Art Collection Classic
ART11B2R
Black & Gold

NEW

2600R

Also available in other finishing.

3972RB+

Chrome

PVD

4300R