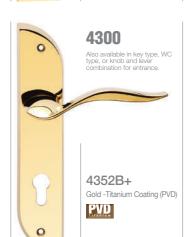

Art Collection Classic
ART11B2R
Black & Gold

NEW

2600R

Also available in other finishing.

3972RB+

Chrome

PVD

4300R