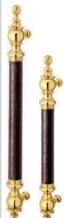

#### Classic 9654L1B+ 9654LB+ Gold -Titanium Coating (PVD) elite

**Pull Handle** 5500L

Also available in other finishing.

**Pull Handle** 6100L

Also available in other finishing.

**Pull Handle** 6600L

Also available in other finishing.

Gold -Titanium Coating (PVD) elite

PVD

PVD

Gold -Titanium Coating (PVD)

5554LB+

Also available in other finishing.

**Pull Handle** 7400L

6154LB+