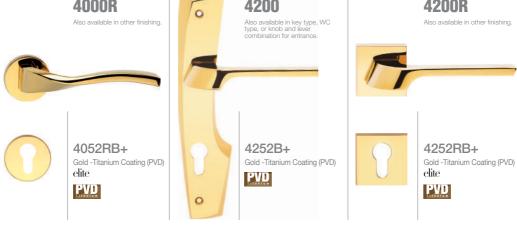

Art Collection Classic
ART11B2R
Black & Gold

NEW

2600R

Also available in other finishing.

3972RB+

Chrome

PVD

4300R