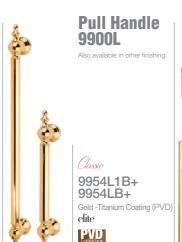

Also available in other finishing.

Classic 9554L1B+ 9554LB+ Gold -Titanium Coating (PVD) elite PVD