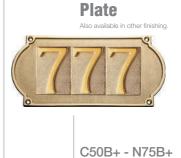

00L

6154LB+

elite

PVD

Gold -Titanium Coating (PVD)

Also available in other finishing.



#### **Pull Handle** 9400L

Also available in other finishing.



7374L1B+ 7374LB+

Gold -Titanium Coating (PVD), Chrome elite

PVD



#### 7474L1B+ 7474LB+

Gold -Titanium Coating (PVD), Chrome elite

PVD



Classic 9454L1B+ 9454LB+

Gold -Titanium Coating (PVD) elite

PVD



**Pull Handle** 9600LD

Also available in other finishing.



**Pull Handle** 9700L

Also available in other finishing.



#### **Pull Handle** 9800L

Also available in other finishing.



Classic 9654L1D2B+ 9654LD2B+

Gold -Titanium Coating (PVD), Brown Leather elite

PVD

Classic 9754LB+ Gold -Titanium Coating (PVD) elite PVD







**Entrance** 

Handle E700



**Plate** 

**Entrance** 





**Letter Box** 





Olive









#### Window Handle 1600

Also available in other finishing.



#### Window Handle 1800

Also available in other finishing.



#### 1475B+

Gold -Titanium Coating (PVD), Chrome



#### 1655B+

Gold -Titanium Coating (PVD)



#### 1855B+

Gold -Titanium Coating (PVD)



#### Window Handle 1900



#### Window Handle 2000



#### Window Handle 2500

Also available in other finishing.



#### 1975B+

Gold -Titanium Coating (PVD), Chrome



#### 2075B+

Gold -Titanium Coating (PVD), Chrome



#### 2575B+

Gold -Titanium Coating (PVD), Chrome



#### Window Handle 7400

Also available in other finishing.



#### Window Handle U1600

Also available in other finishing.



#### Window Handle U1800

Also available in other finishing.



#### 7455B+

Gold -Titanium Coating (PVD)



#### U1655B+