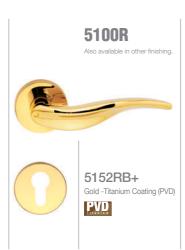

elite

Gold -Titanium Coating (PVD),

elite

PVD

5952RB+
Gold -Titanium Coating (PVD)
elite

elite

PVD

6152RB+