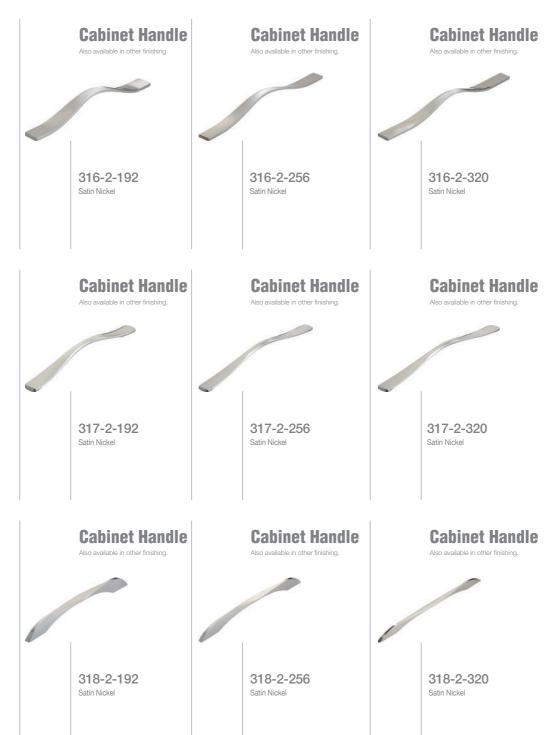

ML805G Gold



#### **Mortice Lock**

Also available in other finishing

ML900 Olive



## **Mortice Lock**

Also available in other finishing

ML900G Olive



**Mortice Lock** 

Also available in other finishing



**Mortice Lock** 

Also available in other finishing



**Mortice Lock** 

Also available in other finishing





**Mortice Lock** 

Also available in other finishing



#### **Mortice Lock**

Also available in other finishing



#### **Mortice Lock**

Also available in other finishing





ML705 Gold



#### ML705G Gold



### **Mortice Lock**

Also available in other finishing























**Cylinder** 

New Product 754CGB+

elite

PVD

Gold -Titanium Coating (PVD)

Also available in other finishing.













**Cylinder** 



































































PVD







Black&White 40B2R Black & Gold elite



Black&White 42B2R Black & Gold elite



Black&White 43B2R Black & Gold elite



Black&White 48B2R Black & Gold elite



Black&White 50B2R Black & Gold elite





Black&White Classic 57B2R Black & Gold elite



Black&White 61 B2R Black & Gold elite



Black&White 62B2R Black & Gold elite



Black&White 8082RM Matt Black Chrome elite



Black&White Classic 81 B2R Black & Gold elite



Black&White Classic 82B2R Black & Gold elite



















Black&White BB N7B - N8B Black & Gold



Black&White
CB
N7B - N8B -N7B
Black & Gold







NEW Design











Black&White 43W2R White & Chrome elite



Black&White 48W2R White & Chrome elite



Back&White 50W2R White & Chrome elite



52W2R White & Chrome elite

Bla