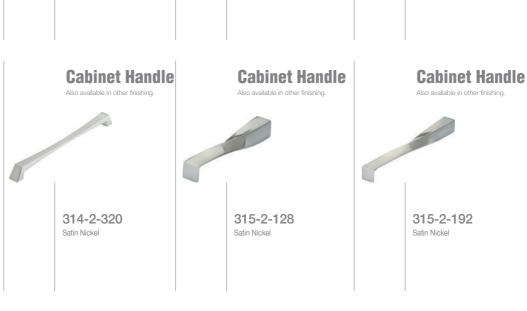

ishing

ML805G Gold



#### **Mortice Lock**

Also available in other finishing

ML900 Olive



## **Mortice Lock**

Also available in other finishing

ML900G Olive



**Mortice Lock** 

Also available in other finishing



**Mortice Lock** 

Also available in other finishing



**Mortice Lock** 

Also available in other finishing





**Mortice Lock** 

Also available in other finishing



#### **Mortice Lock**

Also available in other finishing



#### **Mortice Lock**

Also available in other finishing





ML705 Gold



#### ML705G Gold



### **Mortice Lock**

Also available in other finishing























**Cylinder** 

New Product 754CGB+

elite

PVD

Gold -Titanium Coating (PVD)

Also available in other finishing.













**Cylinder** 



































































PVD







Black&White 40B2R Black & Gold elite



Black&White 42B2R Black & Gold elite



Black&White 43B2R Black & Gold elite



Black&White 48B2R Black & Gold elite



Black&White 50B2R Black & Gold elite





Black&White Classic 57B2R Black & Gold elite



Black&White 61 B2R Black & Gold elite



Black&White 62B2R Black & Gold elite



Black&White 8082RM Matt Black Chrome elite



Black&White Classic 81 B2R Black & Gold elite



Black&White Classic 82B2R Black & Gold elite



















Black&White BB N7B - N8B Black & Gold



Black&White
CB
N7B - N8B -N7B
Black & Gold







NEW Design











Black&White 43W2R White & Chrome elite



Black&White 48W2R White & Chrome elite



Back&White 50W2R White & Chrome elite



52W2R White & Chrome elit