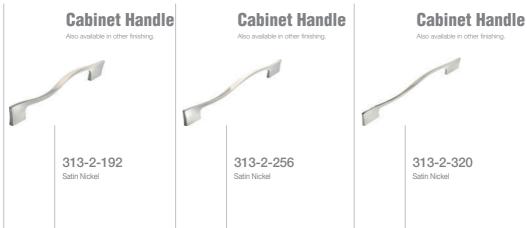

inishing

ML805G Gold



#### **Mortice Lock**

Also available in other finishing

ML900 Olive



## **Mortice Lock**

Also available in other finishing

ML900G Olive



**Mortice Lock** 

Also available in other finishing



**Mortice Lock** 

Also available in other finishing



**Mortice Lock** 

Also available in other finishing





**Mortice Lock** 

Also available in other finishing



#### **Mortice Lock**

Also available in other finishing



#### **Mortice Lock**

Also available in other finishing





ML705 Gold



#### ML705G Gold



### **Mortice Lock**

Also available in other finishing























**Cylinder** 

New Product 754CGB+

elite

PVD

Gold -Titanium Coating (PVD)

Also available in other finishing.













**Cylinder** 



































































PVD







Black&White 40B2R Black & Gold elite



Black&White 42B2R Black & Gold elite



Black&White 43B2R Black & Gold elite



Black&White 48B2R Black & Gold elite



Black&White 50B2R Black & Gold elite





Black&White Classic 57B2R Black & Gold elite



Black&White 61 B2R Black & Gold elite



Black&White 62B2R Black & Gold elite



Black&White 8082RM Matt Black Chrome elite



Black&White Classic 81 B2R Black & Gold elite



Black&White Classic 82B2R Black & Gold elite



















Black&White BB N7B - N8B Black & Gold



Black&White
CB
N7B - N8B -N7B
Black & Gold







NEW Design











Black&White 43W2R White & Chrome elite



Black&White 48W2R White & Chrome elite



Back&White 50W2R White & Chrome elite



52W2R White & Chrome el