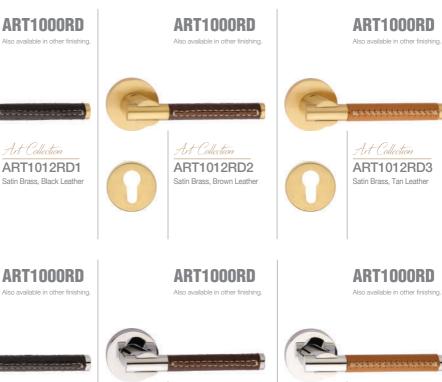

NEW PVD

Also available in other finishing.

New Colour At Collection
ARTRING24B+

Rose Gold -Titanium Coating (PVD)

ART1000RD

Art Collection ART1032RD3 Chrome, Tan Leather

Also available in other finishing.

Also available in other finishing.

#### ART1000RD

Also available in other finishing.

Art Collection ART1022RD1 Satin Nickel, Black Leather

ART1022RD2 Satin Nickel, Brown Leather

Art Collection

ART1022RD3 Satin Nickel, Tan Leather

Art Collection

#### ART1000RD

Also available in other finishing.

Also available in other finishing.