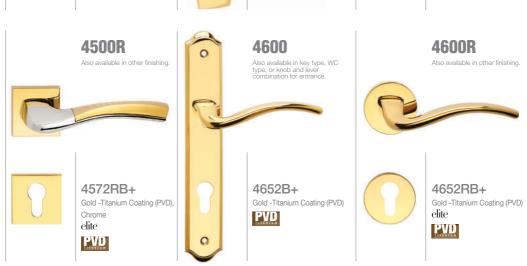

Art Collection Classic
ART11B2R
Black & Gold

NEW

2600R

Also available in other finishing.

3972RB+

Chrome

PVD

4300R