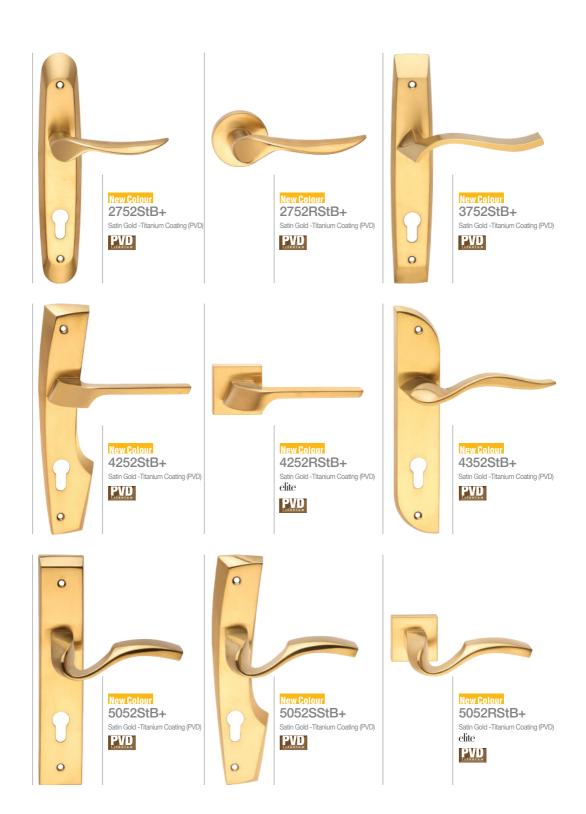

te Classic 95W4L White & Gold elite











Black&White AW N8W White & Gold



Black&White BW N7W - N8W White & Gold



Black&White CW N7W - N8W - N7W White & Gold



elite











































#### **New Colour** 8042RB+

Rose Gold Titanium Coating (PVD) elite



#### **New Colour** 8342RB+

Rose Gold Titanium Coating (PVD) elite









New Colour LB40B+

Rose Gold -Titanium Coating (PVD)

PVD



New Colour SLB40B+

Rose Gold -Titanium Coating (PVD)

PVD



**New Colour** 

A40B+ - N84B+

Rose Gold -Titanium Coating (PVD)

PVU



**New Colour** 

B40B+ - N94B+ - N04B+

Rose Gold -Titanium Coating (PVD)

PVD



**New Colour** 

C40B+

N34B+ - N44B+ - N84B+

Rose Gold -Titanium Coating (PVD)

PVD



**New Colour** 

KE40B+

Rose Gold -Titanium Coating (PVD)

PVD





















New Colour LB50StB+

Satin Gold -Titanium Coating (PVD)

PVD



New Colour SLB50StB+

Satin Gold -Titanium Coating (PVD)

PVD



**New Colour** 

A50StB+ - N95StB+

Satin Gold -Titanium Coating (PVD)

PVD



**New Colour** 

B50StB+ - N95StB+ - N05StB+

Satin Gold -Titanium Coating (PVD)

PVD



**New Colour** 

C50StB+ - N95StB+

N05StB+ - N05StB+

Satin Gold -Titanium Coating (PVD)

PVD



**New Colour** 

KE50StB+

Satin Gold -Titanium Coating (PVD)

PVD

| Note |
|------|
|      |
|      |
|      |
|      |
|      |
|      |
|      |
|      |
|      |
|      |
|      |
|      |
|      |
|      |
|      |
|      |
|      |
|      |
|      |
|      |
|      |
|      |
|      |
|      |
|      |
|      |
|      |
|      |
|      |

| Note |
|------|
|      |
|      |
|