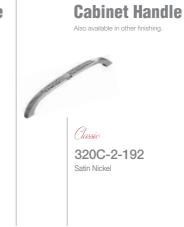

#### Classic 8252RB+

Gold -Titanium Coating (PVD) elite

PVD

Also available in other finishing.