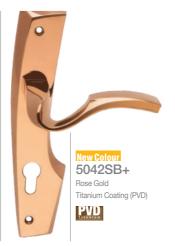

te Classic 82B2R Black & Gold elite



















Black&White BB N7B - N8B Black & Gold



Black&White
CB
N7B - N8B -N7B
Black & Gold







NEW Design











Black&White 43W2R White & Chrome elite



Black&White 48W2R White & Chrome elite



Back&White 50W2R White & Chrome elite



52W2R White & Chrome elite

Black&White



Blank&White Classic 53W2R White & Gold elite







Black&White 70W2R White & Chrome elite



Black&White Classic 76W2R White & Gold elite





elite

NEW Design Black&White 84W2MT Matt White



Black&White Classic

69W4L

White & Gold

elite







Blank&White Classic 95W4L White & Gold elite











Black&White AW N8W White & Gold



Black&White BW N7W - N8W White & Gold



Black&White CW N7W - N8W - N7W White & Gold



elite











































#### **New Colour** 8042RB+

Rose Gold Titanium Coating (PVD) elite



#### **New Colour** 8342RB+

Rose Gold Titanium Coating (PVD) elite









New Colour LB40B+

Rose Gold -Titanium Coating (PVD)

PVD



New Colour SLB40B+

Rose Gold -Titanium Coating (PVD)

PVD



**New Colour** 

A40B+ - N84B+

Rose Gold -Titanium Coating (PVD)

PVU



**New Colour** 

B40B+ - N94B+ - N04B+

Rose Gold -Titanium Coating (PVD)

PVD



**New Colour** 

C40B+

N34B+ - N44B+ - N84B+

Rose Gold -Titanium Coating (PVD)

PVD



**New Colour** 

KE40B+

Rose Gold -Titanium Coating (PVD)

PVD





















New Colour LB50StB+

Satin Gold -Titanium Coating (PVD)

PVD



New Colour SLB50StB+

Satin Gold -Titanium Coating (PVD)

PVD



**New Colour** 

A50StB+ - N95StB+

Satin Gold -Titanium