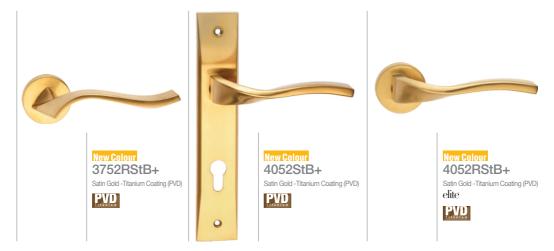

Classic 95W4L White & Gold elite











Black&White AW N8W White & Gold



Black&White BW N7W - N8W White & Gold



Black&White CW N7W - N8W - N7W White & Gold



elite











































#### **New Colour** 8042RB+

Rose Gold Titanium Coating (PVD) elite



#### **New Colour** 8342RB+

Rose Gold Titanium Coating (PVD) elite









New Colour LB40B+

Rose Gold -Titanium Coating (PVD)

PVD



New Colour SLB40B+

Rose Gold -Titanium Coating (PVD)

PVD



**New Colour** 

A40B+ - N84B+

Rose Gold -Titanium Coating (PVD)

PVU



**New Colour** 

B40B+ - N94B+ - N04B+

Rose Gold -Titanium Coating (PVD)

PVD



**New Colour** 

C40B+

N34B+ - N44B+ - N84B+

Rose Gold -Titanium Coating (PVD)

PVD



**New Colour** 

KE40B+

Rose Gold -Titanium Coating (PVD)

PVD





















New Colour LB50StB+

Satin Gold -Titanium Coating (PVD)

PVD



New Colour SLB50StB+

Satin Gold -Titanium Coating (PVD)

PVD



**New Colour** 

A50StB+ - N95StB+

Satin Gold -Titanium Coating (PVD)

PVD



**New Colour** 

B50StB+ - N95StB+ - N05StB+

Satin Gold -Titanium Coating (PVD)

PVD



**New Colour** 

C50StB+ - N95StB+

N05StB+ - N05StB+

Satin Gold -Titanium Coating (PVD)

PVD



**New Colour** 

KE50StB+

Satin Gold -Titanium Coating (PVD)

PVD

| Note |
|------|
|      |
|      |
|      |
|      |
|      |
|      |
|      |
|      |
|      |
|      |
|      |
|      |
|      |
|      |
|      |
|      |
|      |
|      |
|      |
|      |
|      |
|      |
|      |
|      |
|      |
|      |
|      |
|      |
|      |

| Note |
|------|
|      |
|      |
|