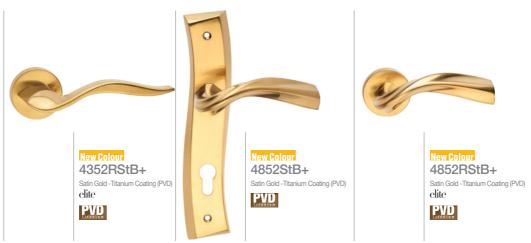

lassic 95W4L White & Gold elite











Black&White AW N8W White & Gold



Black&White BW N7W - N8W White & Gold



Black&White CW N7W - N8W - N7W White & Gold



elite











































#### **New Colour** 8042RB+

Rose Gold Titanium Coating (PVD) elite



#### **New Colour** 8342RB+

Rose Gold Titanium Coating (PVD) elite









New Colour LB40B+

Rose Gold -Titanium Coating (PVD)

PVD



New Colour SLB40B+

Rose Gold -Titanium Coating (PVD)

PVD



**New Colour** 

A40B+ - N84B+

Rose Gold -Titanium Coating (PVD)

PVU



**New Colour** 

B40B+ - N94B+ - N04B+

Rose Gold -Titanium Coating (PVD)

PVD



**New Colour** 

C40B+

N34B+ - N44B+ - N84B+

Rose Gold -Titanium Coating (PVD)

PVD



**New Colour** 

KE40B+

Rose Gold -Titanium Coating (PVD)

PVD





















New Colour LB50StB+

Satin Gold -Titanium Coating (PVD)

PVD



New Colour SLB50StB+

Satin Gold -Titanium Coating (PVD)

PVD



**New Colour** 

A50StB+ - N95StB+

Satin Gold -Titanium Coating (PVD)

PVD



**New Colour** 

B50StB+ - N95StB+ - N05StB+

Satin Gold -Titanium Coating (PVD)

PVD



**New Colour** 

C50StB+ - N95StB+

N05StB+ - N05StB+

Satin Gold -Titanium Coating (PVD)

PVD



**New Colour** 

KE50StB+

Satin Gold -Titanium Coating (PVD)

PVD

| Note |
|------|
|      |
|      |
|      |
|      |
|      |
|      |
|      |
|      |
|      |
|      |
|      |
|      |
|      |
|      |
|      |
|      |
|      |
|      |
|      |
|      |
|      |
|      |
|      |
|      |
|      |
|      |
|      |
|      |
|      |

| Note |
|------|
|      |
|      |
|