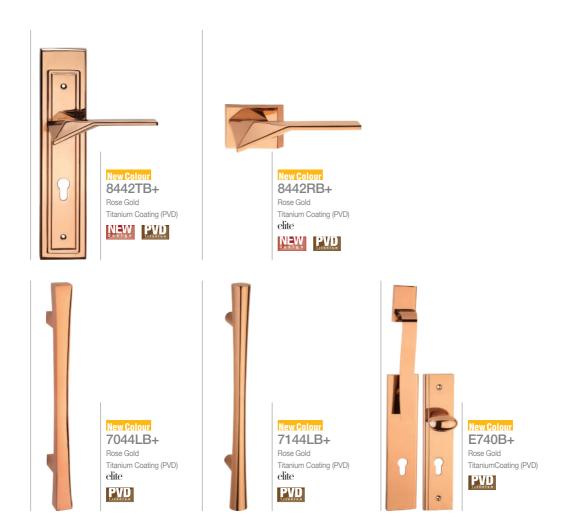

Black&White 43W2R White & Chrome elite



Black&White 48W2R White & Chrome elite



Back&White 50W2R White & Chrome elite



52W2R White & Chrome elite

Black&White



Blank&White Classic 53W2R White & Gold elite







Black&White 70W2R White & Chrome elite



Black&White Classic 76W2R White & Gold elite





elite

NEW Design Black&White 84W2MT Matt White



Black&White Classic

69W4L

White & Gold

elite







Blank&White Classic 95W4L White & Gold elite











Black&White AW N8W White & Gold



Black&White BW N7W - N8W White & Gold



Black&White CW N7W - N8W - N7W White & Gold



elite











































#### **New Colour** 8042RB+

Rose Gold Titanium Coating (PVD) elite



#### **New Colour** 8342RB+

Rose Gold Titanium Coating (PVD) elite









New Colour LB40B+

Rose Gold -Titanium Coating (PVD)

PVD



New Colour SLB40B+

Rose Gold -Titanium Coating (PVD)

PVD



**New Colour** 

A40B+ - N84B+

Rose Gold -Titanium Coating (PVD)

PVU



**New Colour** 

B40B+ - N94B+ - N04B+

Rose Gold -Titanium Coating (PVD)

PVD



**New Colour** 

C40B+

N34B+ - N44B+ - N84B+

Rose Gold -Titanium Coating (PVD)

PVD



**New Colour** 

KE40B+

Rose Gold -Titanium Coating (PVD)

PVD





















New Colour LB50StB+

Satin Gold -Titanium Coating (PVD)

PVD



New Colour SLB50StB+

Satin Gold -Titanium Coating (PVD)

PVD



**New Colour** 

A50StB+ - N95StB+

Satin Gold -Titanium Coating (PVD)

PVD



**New Colour** 

B50StB+ - N95StB+ - N05StB+

Satin Gold -Titanium Coating (PVD)

PVD



**New Colour** 

C50StB+ - N95StB+

N05StB+ -