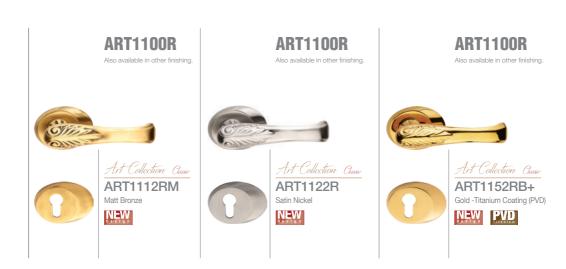

#### Art Collection

ART1052RD3 Gold -Titanium Coating (PVD Tan Leather

Also available in other finishing.

**ART1100R** 

Also available in other finishing.

Also available in other finishing.

**ART1100R** 

Also available in other finishing.

Art Collection Classic
ART11B2R
Black & Gold

NEW

2600R

Also available in other finishing.

3972RB+

Chrome

PVD

4300R