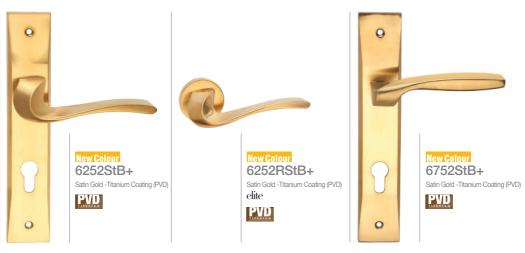

## 6352RB+ Gold -Titanium Coating (PVD) elite PVD

Also available in other finishing.

7000R

6300R

Also available in other finishing.

6400R

Also available in other finishing.

6472RB+ Gold -Titanium Coating (PVD), elite PVD