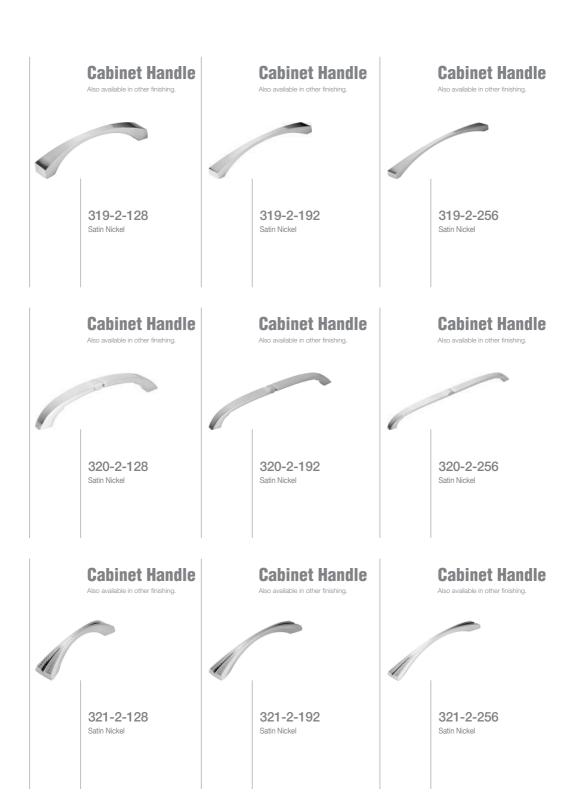

#### Finishes Range

Satin Brass

Satin Nickel

Chrome

Rose Gold

Gold-Titanium Coating

Satin Gold Titanium Coating

Satin Chrome