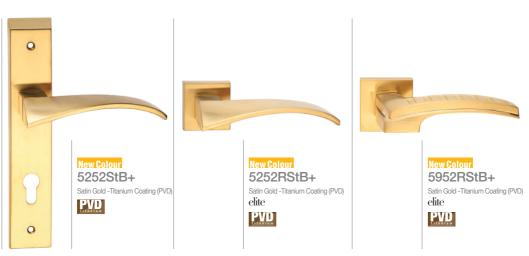

elite

Gold -Titanium Coating (PVD),

elite

PVD

5952RB+
Gold -Titanium Coating (PVD)
elite

elite

PVD

6152RB+