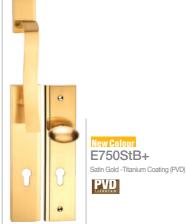

White & Gold elite











Black&White AW N8W White & Gold



Black&White BW N7W - N8W White & Gold



Black&White CW N7W - N8W - N7W White & Gold



elite











































#### **New Colour** 8042RB+

Rose Gold Titanium Coating (PVD) elite



#### **New Colour** 8342RB+

Rose Gold Titanium Coating (PVD) elite









New Colour LB40B+

Rose Gold -Titanium Coating (PVD)

PVD



New Colour SLB40B+

Rose Gold -Titanium Coating (PVD)

PVD



**New Colour** 

A40B+ - N84B+

Rose Gold -Titanium Coating (PVD)

PVU



**New Colour** 

B40B+ - N94B+ - N04B+

Rose Gold -Titanium Coating (PVD)

PVD



**New Colour** 

C40B+

N34B+ - N44B+ - N84B+

Rose Gold -Titanium Coating (PVD)

PVD



**New Colour** 

KE40B+

Rose Gold -Titanium Coating (PVD)

PVD





















New Colour LB50StB+

Satin Gold -Titanium Coating (PVD)

PVD



New Colour SLB50StB+

Satin Gold -Titanium Coating (PVD)

PVD



**New Colour** 

A50StB+ - N95StB+

Satin Gold -Titanium Coating (PVD)

PVD



**New Colour** 

B50StB+ - N95StB+ - N05StB+

Satin Gold -Titanium Coating (PVD)

PVD



**New Colour** 

C50StB+ - N95StB+

N05StB+ - N05StB+

Satin Gold -Titanium Coating (PVD)

PVD



**New Colour** 

KE50StB+

Satin Gold -Titanium Coating (PVD)

PVD

| Note |
|------|
|      |
|      |
|      |
|      |
|      |
|      |
|      |
|      |
|      |
|      |
|      |
|      |
|      |
|      |
|      |
|      |
|      |
|      |
|      |
|      |
|      |
|      |
|      |
|      |
|      |
|      |
|      |
|      |
|      |

| Note |
|------|
|      |
|      |
|      |
|      |