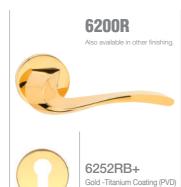

## 6352RB+ Gold -Titanium Coating (PVD) elite PVD

Also available in other finishing.

7000R

6300R

Also available in other finishing.

6400R

Also available in other finishing.

6472RB+ Gold -Titanium Coating (PVD), elite PVD