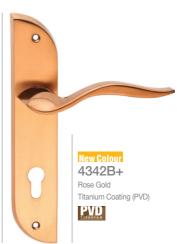

elite

Gold -Titanium Coating (PVD),

elite

PVD

5952RB+
Gold -Titanium Coating (PVD)
elite

elite

PVD

6152RB+