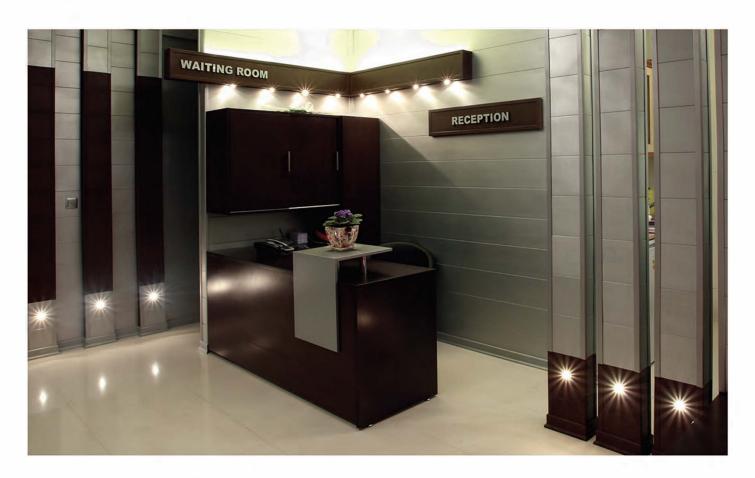

#### FLEXIBLE & DECORATIVE

In addition to above, fabrication of various types and shapes of boxes (for walls) and light boxes (for ceilings) are made possible.