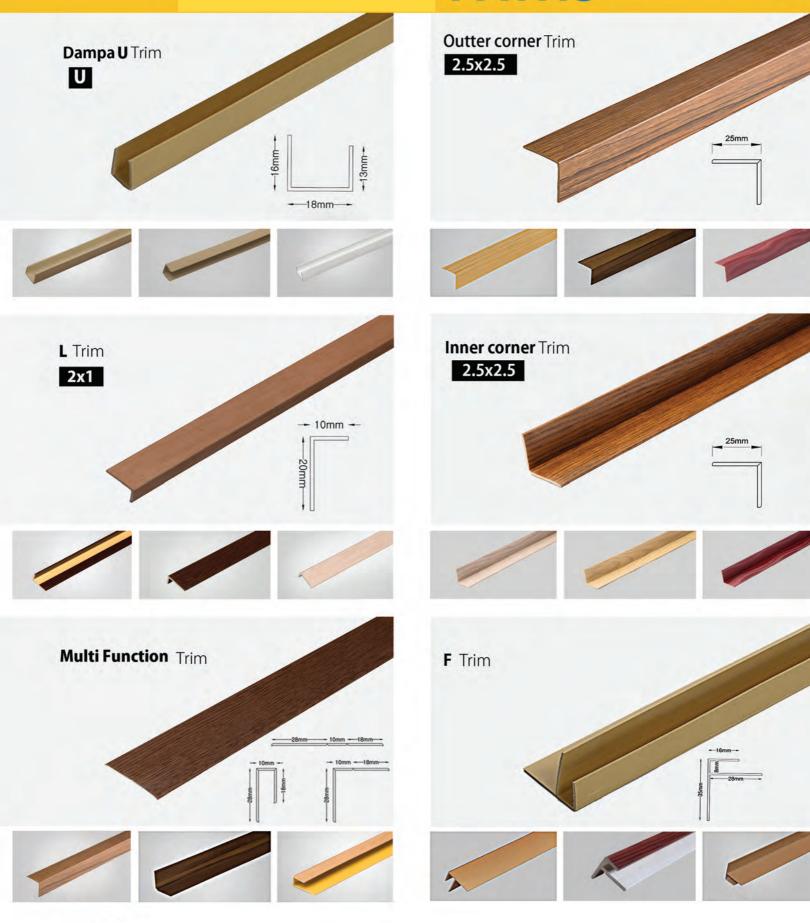

n of rigid support from the main ceiling.
- B- Attention to hunmidity condition and it's effect on erosion.
- C- Attention to temperature variations throughout the year.
- D- Compatibility with light fixtures.



Suspended ceiling types are the most utilized types of ceiling covering. NBEC PVC ceiling panels are produced in 60 x 60 cm dimensions. Bedding of these panels are made up of Aluminum or galvanized steel "T" sections in squares of 60 x 60 cm. The panels are easily placed on the bedding. The obvious advantage of these panels includes easy access to the spsce above the hung ceiling. These panels can also be designed and used in conjunction with other types of suspended ceilings.





# HOT STAMP Dropped Ceiling TILE









# **Hot Stamp TILE** 60X60

















# NBEC Trims



#### Laminated PVC Accessories





#### wall covering & false ceiling

#### جزئیات نصب دیوار پوش (PVC) :

به طور کل برای نصب دیوار پوش های پی وی سی از ۲ روش استاندارد استفاده می شود :

- نصب مستقیم بر روی دیواره گچ و خاک
  - ۲) نصب بوسیله شاسی زیر سازی فلزی
  - نصب مستقیم بر روی دیواره گچ و خاک :

در صورت وجود دیواره گچ و خاکّ تراز ( شاقولی ) و عدم وجود هر گونه رطوبت، ترک خوردگی و ... درسطوح بنایی، پانل های پی وی سی توسط میخکوب و یا منگنه کوب بادی بر روی دیوار داخلی نصب می گردد.

نصب بوسیله شاسی زیرسازی فلزی : مناسب ترین روش نصب پی وی سی به همراه زیرسازی فلزی می باشد.

- مزایای نصب پی وی سی با زیرسازی فلزی:
- ایجاد سطحی تراز تا ۷ سانتی متر بیرون آمدگی (در صورت وجود هر گونه نا ترازی در دیواره اصلی)
  - عبور تاسیسات برقی، عایق های صوتی، حرارتی و ... از فضای خالی پشت پانل تا دیوار اصلی