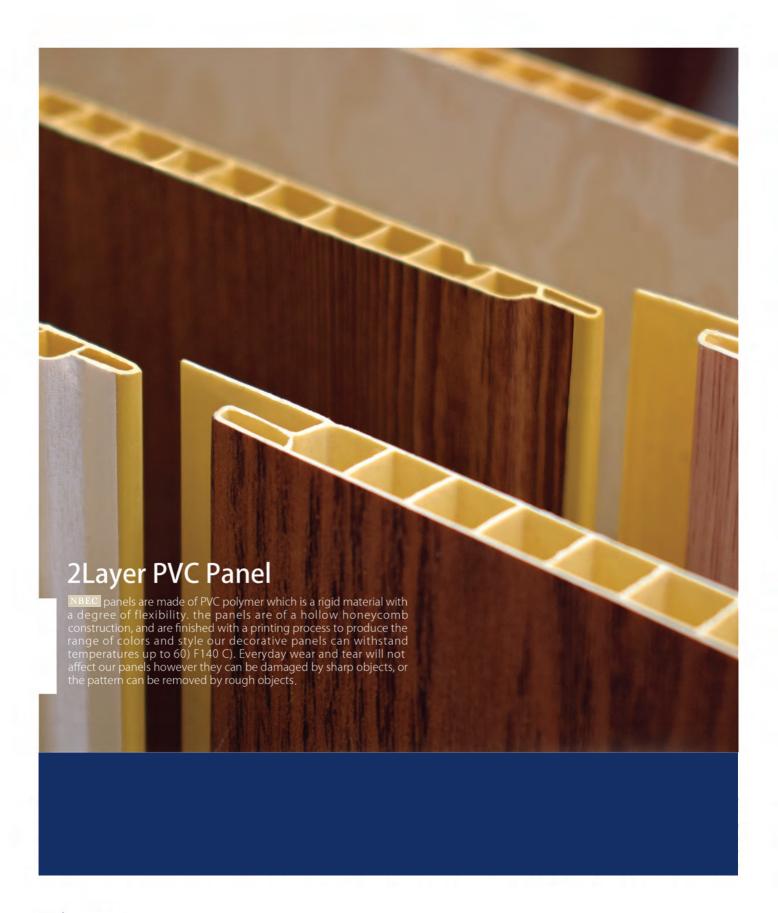

#### Why IGBC products are unicge?

NBEC trademark is one of products consisting of Two layer panels. Three layer panels (panels Plus and tile. Premium quality, variety of design & colors of these products along with customer oriented approach emphasizing customer satisfaction has made this company as a sustainable and strong entity in the field of production and supplement of PVC products in the local market as well as abroad.

#### YOUR HEART'S DESIRE

NBEC panels with more than eighty combinations of design and colors give you the opportunity to decorate your space to your heart's desire. This variety includes various color and texture of wood veneers.

#### LOTS OF COLORS & TEXTURES

The many different colours available in the new Original collection make it very easy to find the one that perfectly reflects your style. Our palette varies from the very light to the very dark and many shades in between. If you prefer a more natural atmosphere, we offer all types of wood looks including beech, doussie, walnut, maple, merbau, oak and teak.