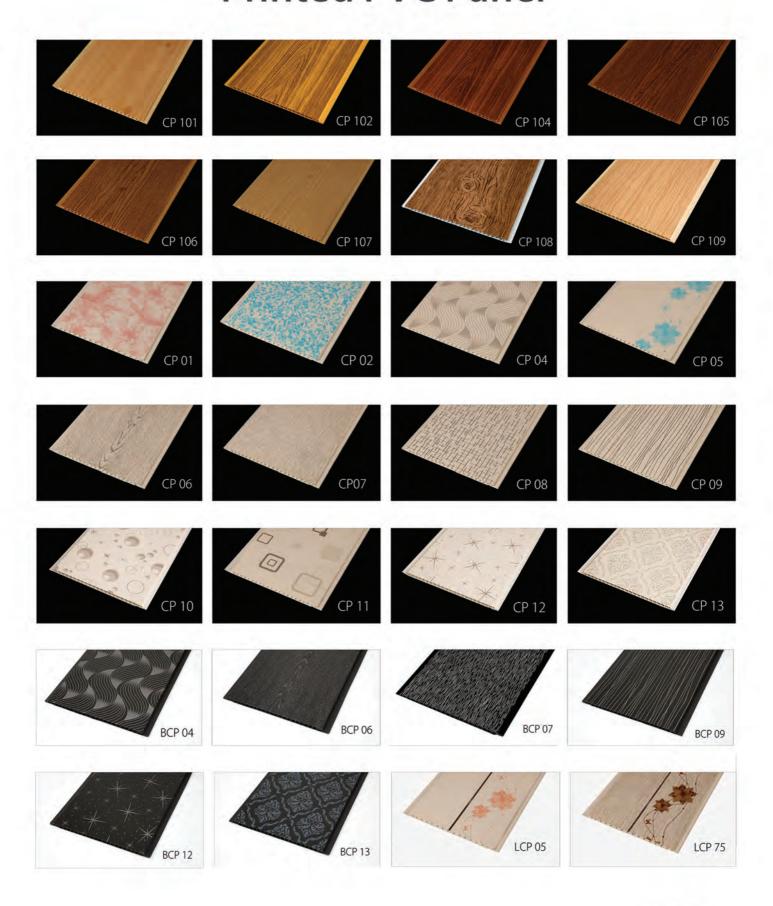

ات روکشیدار خود را در عرض های ه ۴ سانتی متر و ۳۰ سانتی متر تولید می نماید که با توجه به تنوع روکشهای شرکت آذران ۱۰مکان طراحی های متنوع را ایجاد می نماید.







## **NBEC PVC Panel Textures**



## Coboa PVC Panel **Textures**





## Printed PVC Panel

## **NBEC**

PVC 3D Layers Panels

#### Imprinted COBOA PVC Panels:

This type of panel has no coating and its design is directly imprinted on it. In order to protect the printed design, it is sealed with a UV layer of lacquer. Lacquer not only protects the imprinted design, but shines the panel which plays important role in its beauty. Diversity of designs, colors, water proofing, and cost saving features of this product have made this product one of the most popular and high selling item of ] NBEC Nama company.

## **Printed PVC Panel**



# **Hot Stamp PVC Panel**

# Next Bridge



# **Hot Stamp PVC Panel** HP 213 HP 211 HP 212 HP 214 HP 215 HP 216 HP 217 HP 218 HP 223 HP 221 HP 222

# VELVET PVC FALSE CEILING & WALL COVERING



## **NBEC**

# **CEILING TILE** 50X60

#### Criteria's of duspended ceiling include:

- A- Ease of installation and probision of rigid support from the main ceiling.
- B- Attention to hunmidity condition and it's effect on erosion.
- C- Attention to temperature variations throughout the year.
- D- Compatibility with light fixtures.



Suspended ceiling types are the most utilized types of ceiling covering. NBEC PVC ceiling panels are produced in 60 x 60 cm dimensions. Bedding of these panels are made up of Aluminum or galvanized steel "T" sections in squares of 60 x 60 cm. The panels are easily pl