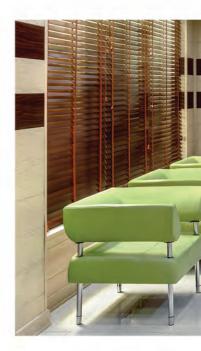

# Next Bridge

Rooms with attractive combination of texture create lively and pleasing feelings.

If you are looking for more variety of design and colors and want to have more options for texture and variety of colors you should have us in mind.

#### YOUR HEART'S DESIRE

NBEC panels with more than eighty combinations of design and colors give you the opportunity to decorate your space to your heart's desire. This variety includes various color and texture of wood veneers.

Colors and texture of nature, such as imitated wood panels of NBEC creates a sense of tranguiliy in environment.

Intelligent combination of these colors provides harmonic space, which can confrom to any taste or decor.