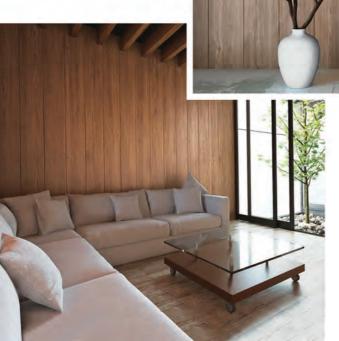

#### YOUR HEART'S DESIRE

NBEC panels with more than eighty combinations of design and colors give you the opportunity to decorate your space to your heart's desire. This variety includes various color and texture of wood veneers.

Colors and texture of nature, such as imitated wood panels of NBEC creates a sense of tranguiliy in environment.

Intelligent combination of these colors provides harmonic space, which can confrom to any taste or decor.

# And Pleasing Feelings

NBEC panels with more than eighty combinations of design and colors give you the opportunity to decorate your space to your heart's desir.

This variety includes various color and texture of wood veneers.