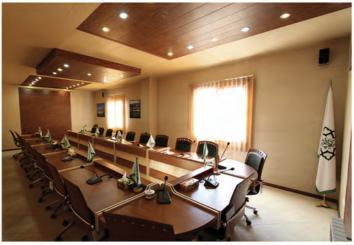

#### SEPARATION WALL

NBEC separating partitions are not load bearing but are used for space separation. These partitions consist of profiles which support prefabricated PVC, Aluminum and Galvanized steel with Coboa Panels.

#### FLEXIBLE & DECORATIVE

In addition to above, fabrication of various types and shapes of boxes (for walls) and light boxes (for ceilings) are made possible.