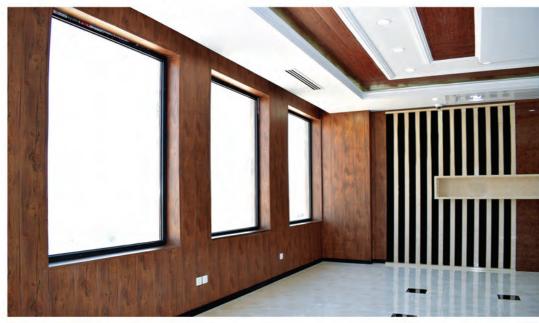

#### LOTS OF COLORS & TEXTURES

The many different colours available in the new Original collection make it very easy to find the one that perfectly reflects your style. Our palette varies from the very light to the very dark and many shades in between. If you prefer a more natural atmosphere, we offer all types of wood looks including beech, doussie, walnut, maple, merbau, oak and teak.

#### SEPARATION WALL

NBEC separating partitions are not load bearing but are used for space separation. These partitions consist of profiles which support prefabricated PVC, Aluminum and Galvanized steel with Coboa Panels.

#### **AQUA RESIST**

NBEC PVC panels are designed for covering internal walls or ceilings in any room in the home or commercial space but they are specifically conceived for wet environments such as sweeming pools bathrooms showers, kitchens or utility rooms.