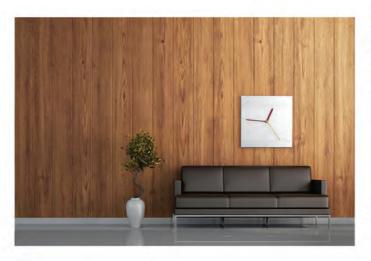

Colors and texture of nature, such as imitated wood panels of NBEC creates a sense of tranguiliy in environment.

Intelligent combination of these colors provides harmonic space, which can confrom to any taste or decor.

#### LOTS OF COLORS & TEXTURES

The many different colours available in the new Original collection make it very easy to find the one that perfectly reflects your style. Our palette varies from the very light to the very dark and many shades in between. If you prefer a more natural atmosphere, we offer all types of wood looks including beech, doussie, walnut, maple, merbau, oak and teak.