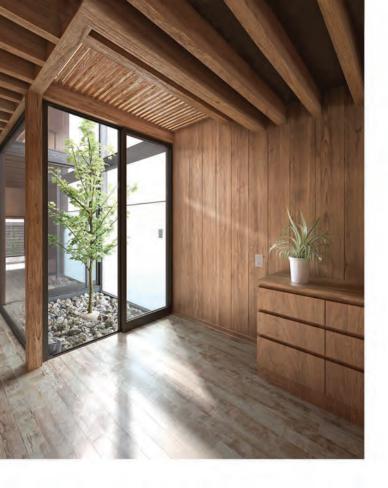

# Next Bridge

Rooms with attractive combination of texture create lively and pleasing feelings.

If you are looking for more variety of design and colors and want to have more options for texture and variety of colors you should have us in mind.

#### YOUR HEART'S DESIRE

NBEC panels with more than eighty combinations of design and colors give you the opportunity to decorate your space to your heart's desire. This variety includes various color and texture of wood veneers.

Colors and texture of nature, such as imitated wood panels of NBEC creates a sense of tranguiliy in environment.

Intelligent combination of these colors provides harmonic space, which can confrom to any taste or decor.