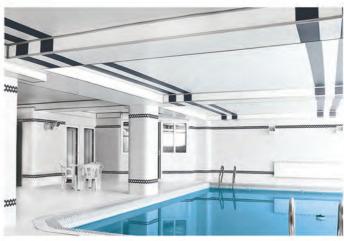

#### **AQUA RESIST**

NBEC PVC panels are designed for covering internal walls or ceilings in any room in the home or commercial space but they are specifically conceived for wet environments such as sweeming pools bathrooms showers, kitchens or utility rooms.