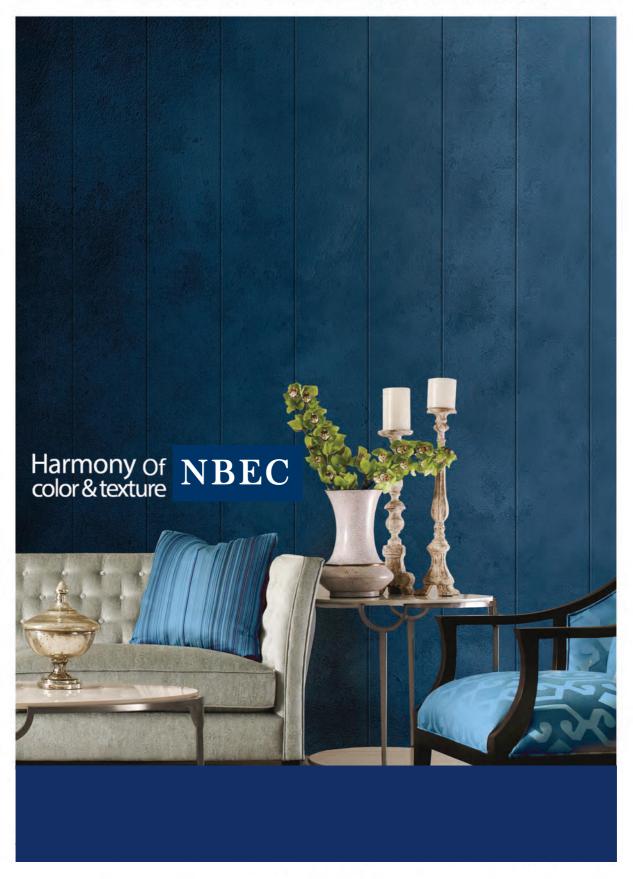

# Next Bridge

Rooms with attractive combination of texture create lively and pleasing feelings.

If you are looking for more variety of design and colors and want to have more options for texture and variety of colors you should have us in mind.

Colors and texture of nature, such as imitated wood panels of NBEC creates a sense of tranguiliy in environment.

Intelligent combination of these colors provides harmonic space, which can confrom to any taste or decor.