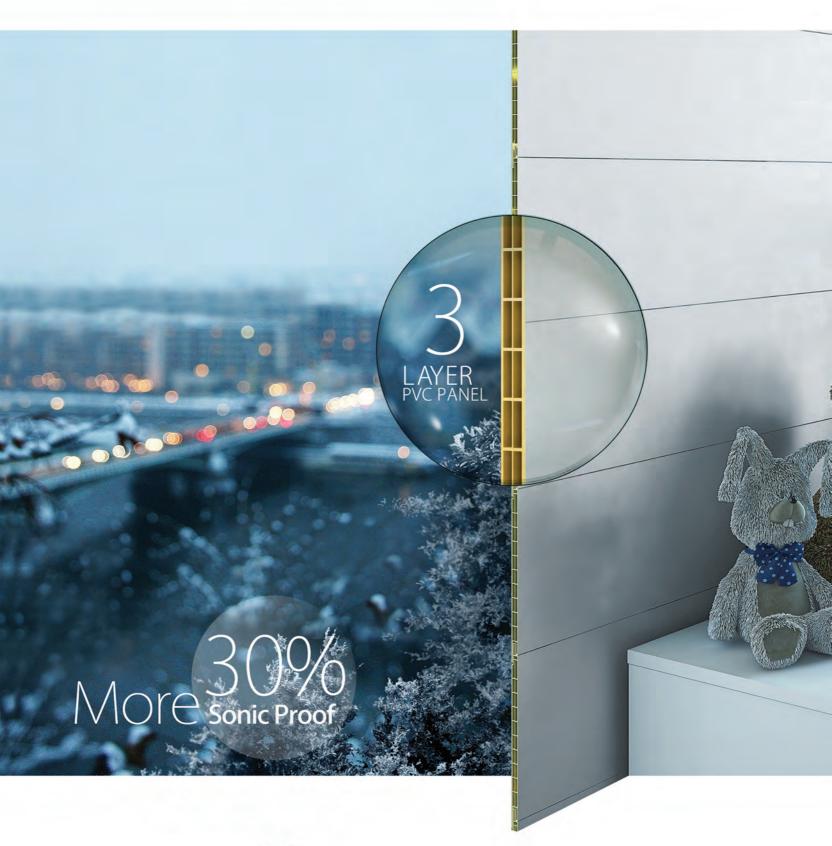

ction, execution and after sales service to clients.

# Next Bridge







Rooms with attractive combination of texture create lively and pleasing feelings.

If you are looking for more variety of design and colors and want to have more options for texture and variety of colors you should have us in mind.

#### **DECORATE YOUR SPACE TO**

#### YOUR HEART'S DESIRE

NBEC panels with more than eighty combinations of design and colors give you the opportunity to decorate your space to your heart's desire. This variety includes various color and texture of wood veneers.





Colors and texture of nature, such as imitated wood panels of NBEC creates a sense of tranguiliy in environment.

Intelligent combination of these colors provides harmonic space, which can confrom to any taste or decor.





# NBEC Plus



## **SONIC INSULATION**

30% More Sonic proof Than 2 Layer PVC Panels

# Silent!

# **Create Lively**

# And Pleasing Feelings



NBEC panels with more than eighty combinations of design and colors give you the opportunity to decorate your space to your heart's desir.

This variety includes various color and texture of wood veneers.





# EASY LIVING Create Relaxing Environment









#### **ADVANTAGE** OF 2 LAYER COBOA PVC PANEL



#### LOTS OF COLORS & TEXTURES

The many different colours available in the new Original collection make it very easy to find the one that perfectly reflects your style. Our palette varies from the very light to the very dark and many shades in between. If you prefer a more natural atmosphere, we offer all types of wood looks including beech