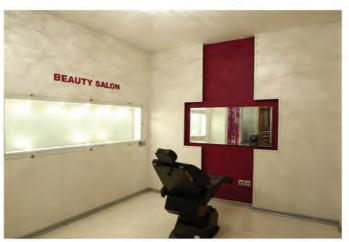

#### **AQUA RESIST**

NBEC PVC panels are designed for covering internal walls or ceilings in any room in the home or commercial space but they are specifically conceived for wet environments such as sweeming pools bathrooms showers, kitchens or utility rooms.

#### FLEXIBLE & DECORATIVE

In addition to above, fabrication of various types and shapes of boxes (for walls) and light boxes (for ceilings) are made possible.