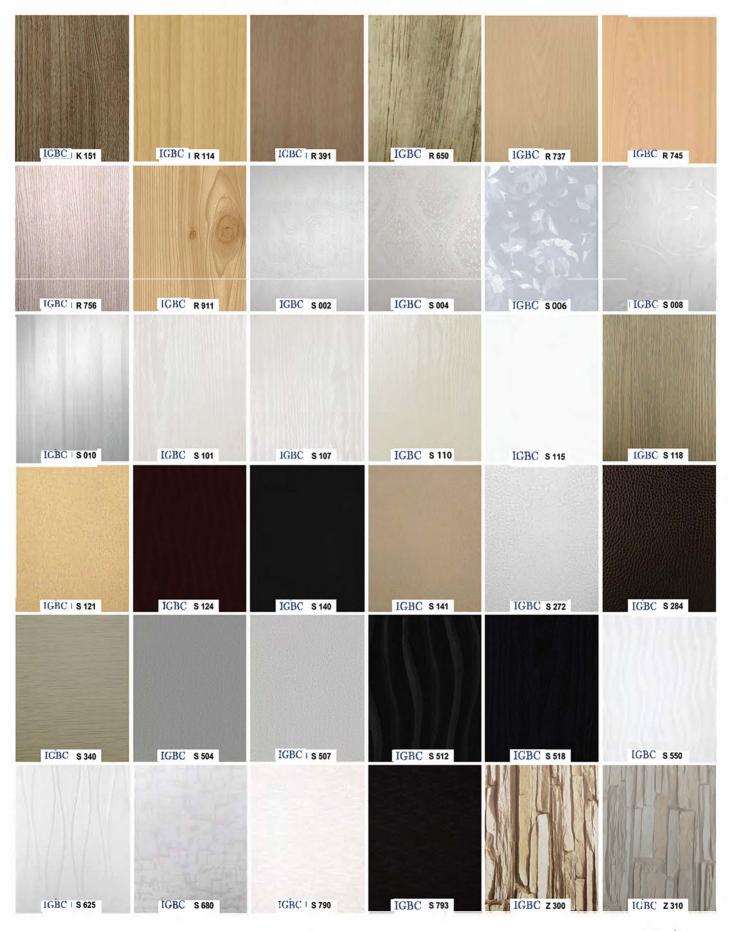

## **NBEC PVC Panel Textures**

#### LOTS OF COLORS & TEXTURES

The many different colours available in the new Original collection make it very easy to find the one that perfectly reflects your style. Our palette varies from the very light to the very dark and many shades in between. If you prefer a more natural atmosphere, we offer all types of wood looks including beech, doussie, walnut, maple, merbau, oak and teak.