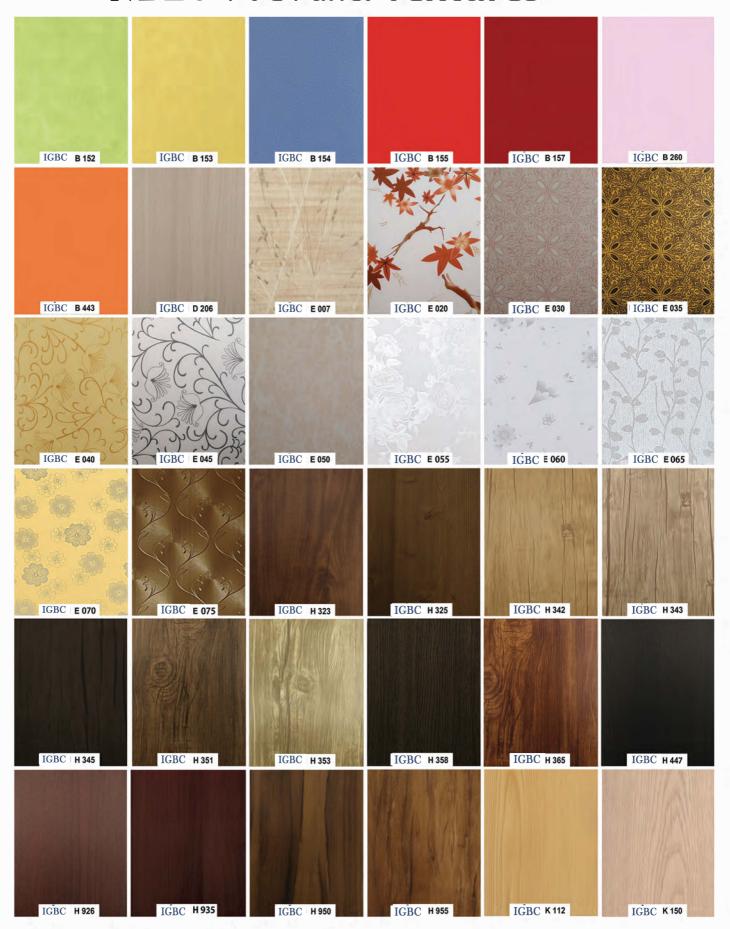

#### LOTS OF COLORS & TEXTURES

The many different colours available in the new Original collection make it very easy to find the one that perfectly reflects your style. Our palette varies from the very light to the very dark and many shades in between. If you prefer a more natural atmosphere, we offer all types of wood looks including beech, doussie, walnut, maple, merbau, oak and teak.

## **NBEC PVC Panel Textures**

## Coboa PVC Panel **Textures**