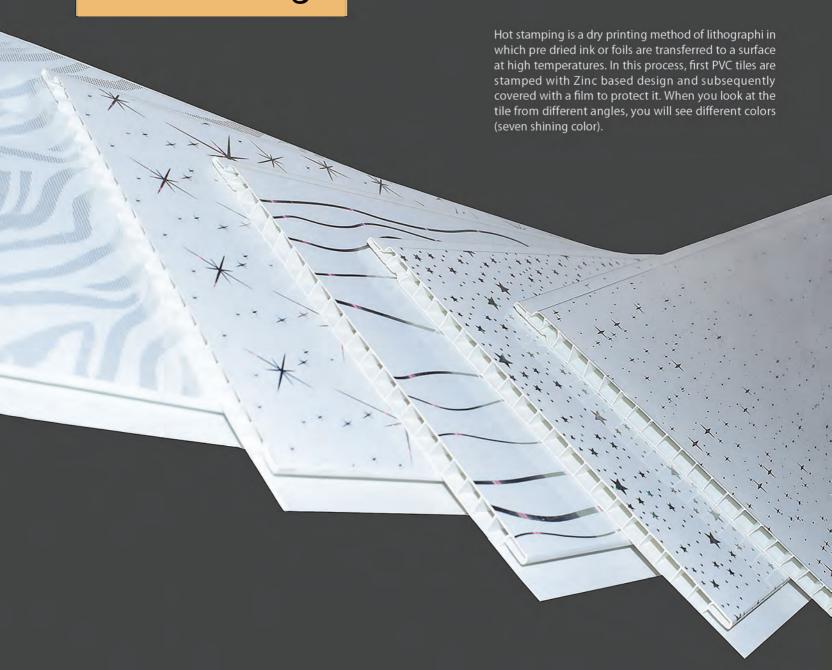

و ۳۰ سانتی متر تولید می نماید که با توجه به تنوع روکشهای شرکت آذران ۱۰مکان طراحی های متنوع را ایجاد می نماید.







## **NBEC PVC Panel Textures**



## Coboa PVC Panel **Textures**





## Printed PVC Panel

## **NBEC**

PVC 3D Layers Panels

#### Imprinted COBOA PVC Panels:

This type of panel has no coating and its design is directly imprinted on it. In order to protect the printed design, it is sealed with a UV layer of lacquer. Lacquer not only protects the imprinted design, but shines the panel which plays important role in its beauty. Diversity of designs, colors, water proofing, and cost saving features of this product have made this product one of the most popular and high selling item of ] NBEC Nama company.

## **Printed PVC Panel**



# **Hot Stamp PVC Panel**

# Next Bridge



# **Hot Stamp PVC Panel** HP 213 HP 211 HP 212 HP 214 HP 215 HP 216 HP 217 HP 218 HP 223 HP 221 HP 222

# VELVET PVC FALSE CEILING & WALL COVERING



## **NBEC**

# **CEILING TILE** 50X60

#### Criteria's of duspended ceiling include:

- A- Ease of installation and probision of rigid support from the main ceiling.
- B- Attention to hunmidity condition and it's effect on erosion.
- C- Attention to temperature variations throughout the year.
- D- Compatibility with light fixtures.



Suspended ceiling types are the most utilized types of ceiling covering. NBEC PVC ceiling panels are produced in 60 x 60 cm dimensions. Bedding of these panels are made up of Aluminum or galvanized steel "T" sections in squares of 60 x 60 cm. The panels are easily placed on the bedding. The obvious advantage o