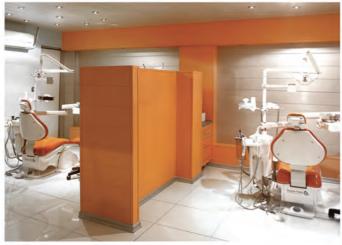

#### SEPARATION WALL

NBEC separating partitions are not load bearing but are used for space separation. These partitions consist of profiles which support prefabricated PVC, Aluminum and Galvanized steel with Coboa Panels.

#### **AQUA RESIST**

NBEC PVC panels are designed for covering internal walls or ceilings in any room in the home or commercial space but they are specifically conceived for wet environments such as sweeming pools bathrooms showers, kitchens or utility rooms.