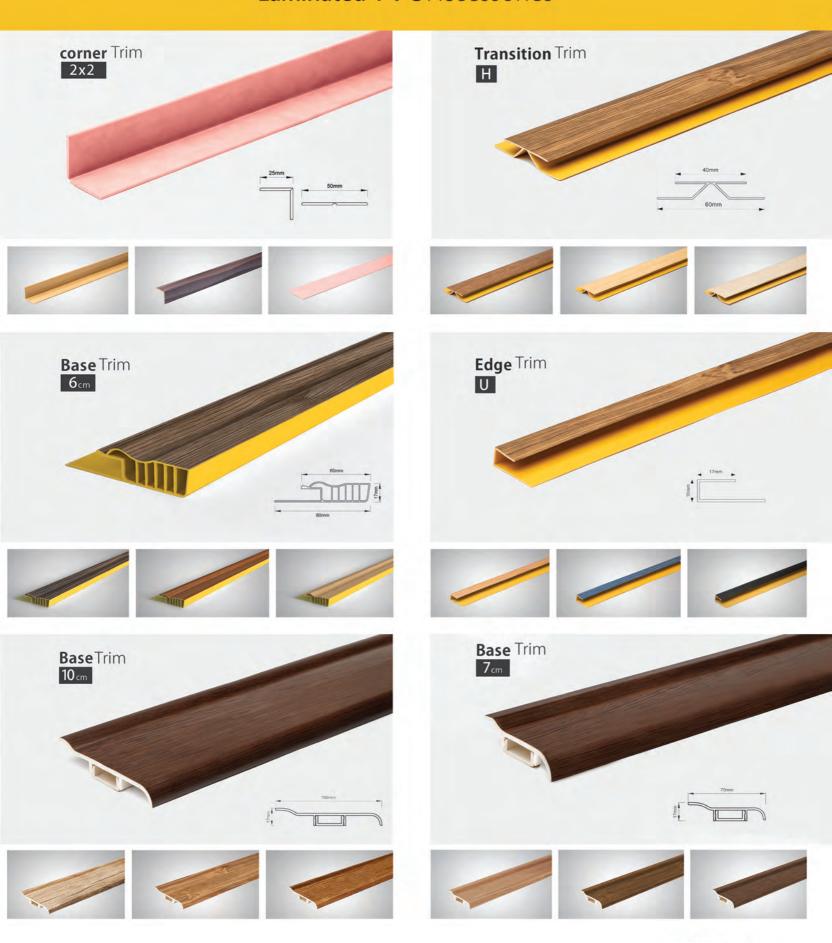

eiling.
- B- Attention to hunmidity condition and it's effect on erosion.
- C- Attention to temperature variations throughout the year.
- D- Compatibility with light fixtures.



Suspended ceiling types are the most utilized types of ceiling covering. NBEC PVC ceiling panels are produced in 60 x 60 cm dimensions. Bedding of these panels are made up of Aluminum or galvanized steel "T" sections in squares of 60 x 60 cm. The panels are easily placed on the bedding. The obvious advantage of these panels includes easy access to the spsce above the hung ceiling. These panels can also be designed and used in conjunction with other types of suspended ceilings.





# HOT STAMP Dropped Ceiling TILE









# **Hot Stamp TILE** 60X60

















# NBEC Trims



#### Laminated PVC Accessories





#### wall covering & false ceiling

#### جزئیات نصب دیوار پوش (PVC) :

به طور کل برای نصب دیوار پوش های پی وی سی از ۲ روش استاندارد استفاده می شود :

- نصب مستقیم بر روی دیواره گچ و خاک
  - ۲) نصب بوسیله شاسی زیر سازی فلزی
  - نصب مستقیم بر روی دیواره گچ و خاک :

در صورت وجود دیواره گچ و خاکّ تراز ( شاقولی ) و عدم وجود هر گونه رطوبت، ترک خوردگی و ... درسطوح بنایی، پانل های پی وی سی توسط میخکوب و یا منگنه کوب بادی بر روی دیوار داخلی نصب می گردد.

نصب بوسیله شاسی زیرسازی فلزی : مناسب ترین روش نصب پی وی سی به همراه زیرسازی فلزی می باشد.

- مزایای نصب پی وی سی با زیرسازی فلزی:
- ایجاد سطحی تراز تا ۷ سانتی متر بیرون آمدگی (در صورت وجود هر گونه نا ترازی در دیواره اصلی)
  - عبور تاسیسات برقی، عایق های صوتی، حرارتی و ... از فضای خالی پشت پانل تا دیوار اصلی
    - امکان جمع آوری و جابه جایی دیوا