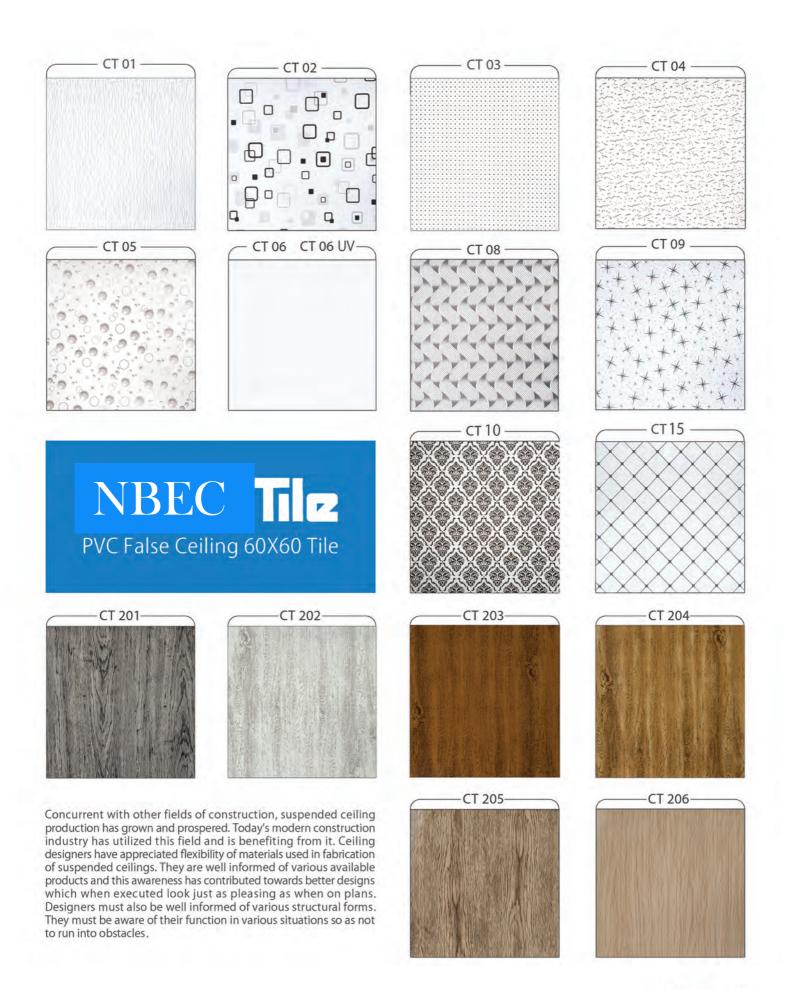

# **CEILING TILE** 50X60

Suspended ceiling types are the most utilized types of ceiling covering. NBEC PVC ceiling panels are produced in 60 x 60 cm dimensions. Bedding of these panels are made up of Aluminum or galvanized steel "T" sections in squares of 60 x 60 cm. The panels are easily placed on the bedding. The obvious advantage of these panels includes easy access to the spsce above the hung ceiling. These panels can also be designed and used in conjunction with other types of suspended ceilings.