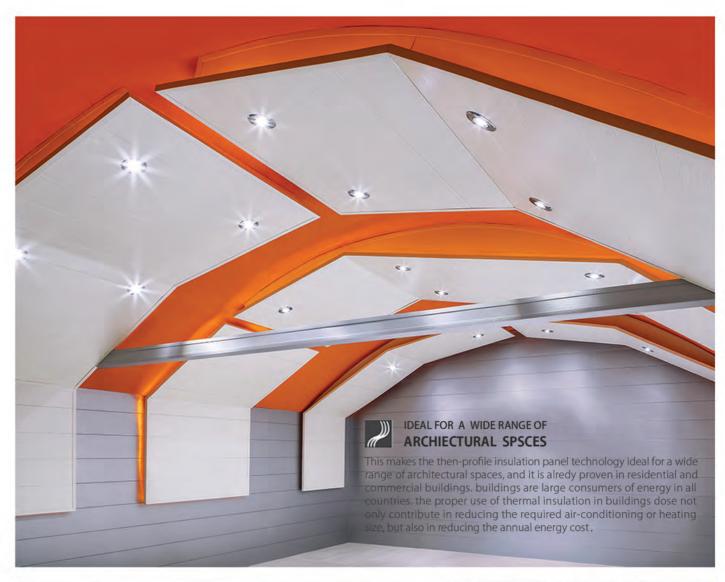

#### Criteria's of duspended ceiling include:

- A- Ease of installation and probision of rigid support from the main ceiling.
- B- Attention to hunmidity condition and it's effect on erosion.
- C- Attention to temperature variations throughout the year.
- D- Compatibility with light fixtures.

Suspended ceiling types are the most utilized types of ceiling covering. NBEC PVC ceiling panels are produced in 60 x 60 cm dimensions. Bedding of these panels are made up of Aluminum or galvanized steel "T" sections in squares of 60 x 60 cm. The panels are easily placed on the bedding. The obvious advantage of these panels includes easy access to the spsce above the hung ceiling. These panels can also be designed and used in conjunction with other types of suspended ceilings.