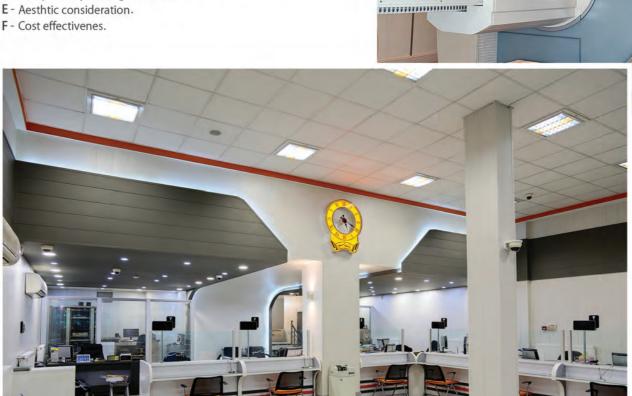

#### Criteria's of duspended ceiling include:

- A- Ease of installation and probision of rigid support from the main ceiling.
- B- Attention to hunmidity condition and it's effect on erosion.
- C- Attention to temperature variations throughout the year.
- D- Compatibility with light fixtures.

Suspended ceiling types are the most utilized types of ceiling covering. NBEC PVC ceiling panels are produced in 60 x 60 cm dimensions. Bedding of these panels are made up of Aluminum or galvanized steel "T" sections in squares of 60 x 60 cm. The panels are easily placed on the bedding. The obvious advantage of these panels includes easy access to the spsce above the hung ceiling. These panels can also be designed and used in conjunction with other types of suspended ceilings.